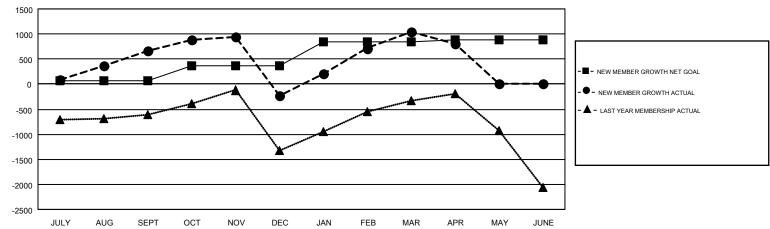

## GOALS AND ACTUAL MEMBERS CUMULATIVE

| DROPPED CLUBS: 60                                          |       | 614 CLUBS OF 989 ADDED 1 OR MORE<br>NEW MEMBERS | GENDER DISTRIBUTION  MALE 22,452 (74.70%) |                |        |
|------------------------------------------------------------|-------|-------------------------------------------------|-------------------------------------------|----------------|--------|
| DROPPED MEMBERS                                            |       |                                                 | FEMALE                                    | 7,604 (25.30%) |        |
| DECEASED                                                   | 61    | CLICK HERE FOR CUMULATIVE                       | TOTAL FAMILY UNIT MEMBERS                 |                | 13,151 |
| CLUB CANCELLED         1,539           OTHER         2,803 |       | MEMBERSHIP DATA                                 | FAMILY MEMBERS PAYING HALF                |                | 7,528  |
| TOTAL                                                      | 4,403 |                                                 | DUES                                      |                |        |

## GMT MONTHLY MEMBERSHIP PROGRESS REPORT

Results as of: 4/30/2017

**LOCATION: INDIA** 

Multiple District 321

GMT: V S KUKREJA

GMT CA 6

|               | Club          | S           |               | Members  RESULTS FOR 2016-2017 |                                                                |                                                              |                                                    |  |
|---------------|---------------|-------------|---------------|--------------------------------|----------------------------------------------------------------|--------------------------------------------------------------|----------------------------------------------------|--|
|               | RESULTS FOR   | R 2016-2017 |               |                                |                                                                |                                                              |                                                    |  |
| QUARTER       | NEW CLUB GOAL | NEW CLUBS   | DROPPED CLUBS | QUARTER                        | NEW MEMBER GROWTH<br>NET GOAL (not reinstated<br>or transfers) | NEW MEMBER<br>GROWTH ACTUAL (not<br>reinstated or transfers) | DROPPED<br>MEMBERS ACTUAL<br>(including transfers) |  |
| JULY/AUG/SEPT | 17            | 29          | 3             | JULY/AUG/SEPT                  | 59                                                             | 1,875                                                        | 1,208                                              |  |
| OCT/NOV/DEC   | 14            | 14          | 48            | OCT/NOV/DEC                    | 314                                                            | 1,095                                                        | 1,997                                              |  |
| JAN/FEB/MAR   | 10            | 13          | 9             | JAN/FEB/MAR                    | 479                                                            | 1,944                                                        | 668                                                |  |
| APR/MAY/JUNE  | 8             | 5           | 1             | APR/MAY/JUNE                   | 29                                                             | 297                                                          | 530                                                |  |