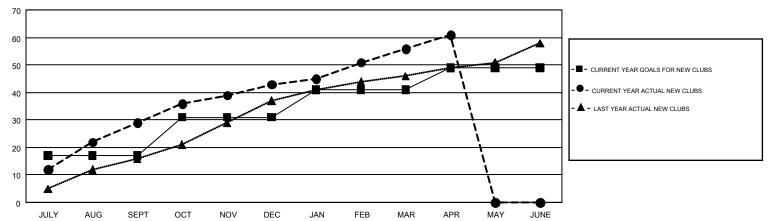

## GOALS AND ACTUAL NEW CLUBS CUMULATIVE

## GMT MONTHLY MEMBERSHIP PROGRESS REPORT

Results as of: 4/30/2017

**LOCATION: INDIA** 

Multiple District 321

GMT: V S KUKREJA

GMT CA 6

|               | Club          | S           |               | Members  RESULTS FOR 2016-2017 |                                                                |                                                              |                                                    |  |
|---------------|---------------|-------------|---------------|--------------------------------|----------------------------------------------------------------|--------------------------------------------------------------|----------------------------------------------------|--|
|               | RESULTS FOR   | R 2016-2017 |               |                                |                                                                |                                                              |                                                    |  |
| QUARTER       | NEW CLUB GOAL | NEW CLUBS   | DROPPED CLUBS | QUARTER                        | NEW MEMBER GROWTH<br>NET GOAL (not reinstated<br>or transfers) | NEW MEMBER<br>GROWTH ACTUAL (not<br>reinstated or transfers) | DROPPED<br>MEMBERS ACTUAL<br>(including transfers) |  |
| JULY/AUG/SEPT | 17            | 29          | 3             | JULY/AUG/SEPT                  | 59                                                             | 1,875                                                        | 1,208                                              |  |
| OCT/NOV/DEC   | 14            | 14          | 48            | OCT/NOV/DEC                    | 314                                                            | 1,095                                                        | 1,997                                              |  |
| JAN/FEB/MAR   | 10            | 13          | 9             | JAN/FEB/MAR                    | 479                                                            | 1,944                                                        | 668                                                |  |
| APR/MAY/JUNE  | 8             | 5           | 1             | APR/MAY/JUNE                   | 29                                                             | 297                                                          | 530                                                |  |